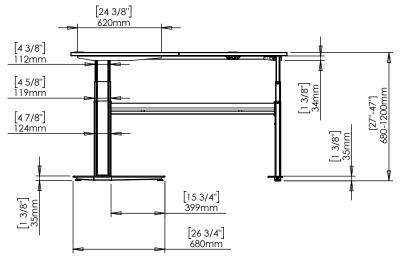

ConSet A/S

DK-6900 Skjern www.conset.com

501-25 XX152-152A 160-80\$3 080-60\$3 XX

DWG NO.

REVISION 152410

0