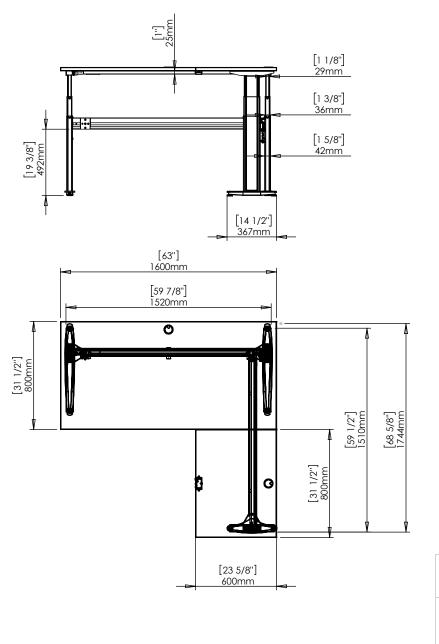

ConSet A/S

DK-6900 Skjern www.conset.com

501-25 XX152-152A 160-80\$3 080-60\$3 XX

DWG NO.

REVISION 152410

0