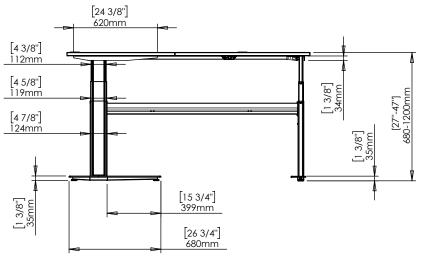

| DO NOT SCALE DRAWING<br>SHEET 1 OF 2                                                                                                                                              | ConSet   |      | nSet       | ConSet A/S DK-69                       | 00 Skjern<br>Iset.com |
|-----------------------------------------------------------------------------------------------------------------------------------------------------------------------------------|----------|------|------------|----------------------------------------|-----------------------|
| UNLESS OTHERWISE SPECIFIED:<br>DIMENSIONS ARE IN MILLIMETERS<br>TOLERANCES: According to<br>LINEAR: DIN 7168-m                                                                    |          | NAME | DATE       | TITLE:                                 |                       |
|                                                                                                                                                                                   | DRAWN    | jo   | 29.01.2019 |                                        |                       |
|                                                                                                                                                                                   | WEIGHT   |      |            | 501-25 XX172-172A 180-80S3 100-60S3 XX |                       |
| PROPRIETARY AND CONFIDENTIAL<br>THE INFORMATION CONTAINED IN THIS<br>DRAWING IS THE SOLE PROPERTY OF<br>CONSET A/S. ANY REPRODUCTION IN PART<br>OR AS A WHOIF WITHOUT THE WRITTEN | Remarks: |      |            | dwg no.<br>152410                      |                       |