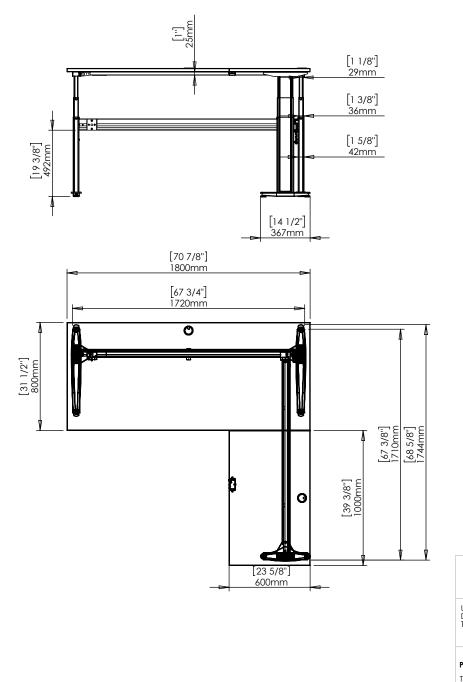

| DO NOT SCALE DRAWING<br>SHEET 1 OF 2                                                                                                                                              | ConSet   |      | nSet       | ConSet A/S DK-69                       | 00 Skjern<br>Iset.com |
|-----------------------------------------------------------------------------------------------------------------------------------------------------------------------------------|----------|------|------------|----------------------------------------|-----------------------|
| UNLESS OTHERWISE SPECIFIED:<br>DIMENSIONS ARE IN MILLIMETERS<br>TOLERANCES: According to<br>LINEAR: DIN 7168-m                                                                    |          | NAME | DATE       | TITLE:                                 |                       |
|                                                                                                                                                                                   | DRAWN    | jo   | 29.01.2019 |                                        |                       |
|                                                                                                                                                                                   | WEIGHT   |      |            | 501-25 XX172-172A 180-80S3 100-60S3 XX |                       |
| PROPRIETARY AND CONFIDENTIAL<br>THE INFORMATION CONTAINED IN THIS<br>DRAWING IS THE SOLE PROPERTY OF<br>CONSET A/S. ANY REPRODUCTION IN PART<br>OR AS A WHOIF WITHOUT THE WRITTEN | Remarks: |      |            | dwg no.<br>152410                      |                       |