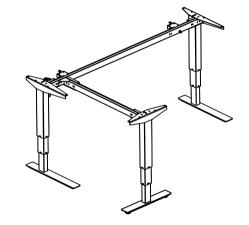

assembled left turned

assembled right turned

| DO NOT SCALE DRAWING                                                                                                                                                                         | SH                  | EET 3 OF 5 | $\square \oplus$ | ConSet A/S Industrivej 23<br>DK-6900 Skjern<br>Denmark | I |
|----------------------------------------------------------------------------------------------------------------------------------------------------------------------------------------------|---------------------|------------|------------------|--------------------------------------------------------|---|
| UNLESS OTHERWISE SPECIFIED:                                                                                                                                                                  |                     | NAME       | DATE             | TITLE:                                                 |   |
| DIMENSIONS ARE IN MILLIMETERS<br>TOLERANCES:<br>LINEAR: According to<br>ANGULAR: DIN 7168-m                                                                                                  | DRAWN               | јо         | 27-02-2018       |                                                        |   |
|                                                                                                                                                                                              | CHECKED             |            |                  | 501-37 XX172-115A                                      |   |
| PROPRIETARY AND CONFIDENTIAL                                                                                                                                                                 | Processes: assembly |            |                  |                                                        |   |
| THE INFORMATION CONTAINED IN THIS<br>DRAWING IS THE SOLE PROPERTY OF<br>CONSET A/S. ANY REPRODUCTION IN PART<br>OR AS A WHOLE WITHOUT THE WRITTEN<br>PERMISSION OF CONSET A/S IS PROHIBITED. | WFIGHT:             |            |                  | DWG NO. 147190 0                                       | л |