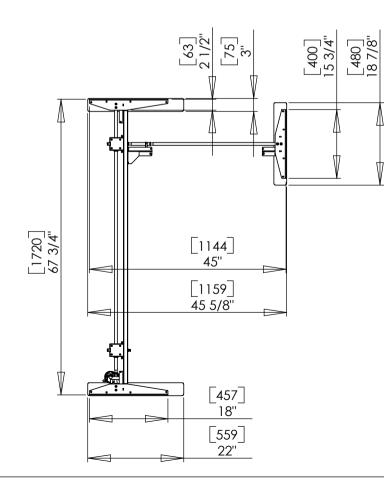

assembled left turned

assembled right turned

| DO NOT SCALE DRAWING                                                                                                                                                                         | SH                  | EET 3 OF 5 | $\square \oplus$ | ConSet A/S Industrivej 23<br>DK-6900 Skjern<br>Denmark | I |
|----------------------------------------------------------------------------------------------------------------------------------------------------------------------------------------------|---------------------|------------|------------------|--------------------------------------------------------|---|
| UNLESS OTHERWISE SPECIFIED:                                                                                                                                                                  |                     | NAME       | DATE             | TITLE:                                                 |   |
| DIMENSIONS ARE IN MILLIMETERS<br>TOLERANCES:<br>LINEAR: According to<br>ANGULAR: DIN 7168-m                                                                                                  | DRAWN               | јо         | 27-02-2018       |                                                        |   |
|                                                                                                                                                                                              | CHECKED             |            |                  | 501-37 XX172-115A                                      |   |
| PROPRIETARY AND CONFIDENTIAL                                                                                                                                                                 | Processes: assembly |            |                  |                                                        |   |
| THE INFORMATION CONTAINED IN THIS<br>DRAWING IS THE SOLE PROPERTY OF<br>CONSET A/S. ANY REPRODUCTION IN PART<br>OR AS A WHOLE WITHOUT THE WRITTEN<br>PERMISSION OF CONSET A/S IS PROHIBITED. | WFIGHT:             |            |                  | DWG NO. 147190 0                                       | л |