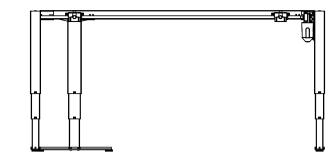

assembled left turned

assembled right turned

| DO NOT SCALE DRAWING                                                                                                                                                                         | SH                  | EET 3 OF 5 | $\square \oplus$ | ConSet A/S Industrivej 23<br>DK-6900 Skjern<br>Denmark | I |
|----------------------------------------------------------------------------------------------------------------------------------------------------------------------------------------------|---------------------|------------|------------------|--------------------------------------------------------|---|
| UNLESS OTHERWISE SPECIFIED:                                                                                                                                                                  |                     | NAME       | DATE             | TITLE:                                                 |   |
| DIMENSIONS ARE IN MILLIMETERS<br>TOLERANCES:<br>LINEAR: According to<br>ANGULAR: DIN 7168-m                                                                                                  | DRAWN               | јо         | 27-02-2018       |                                                        |   |
|                                                                                                                                                                                              | CHECKED             |            |                  | 501-37 XX172-115A                                      |   |
| PROPRIETARY AND CONFIDENTIAL                                                                                                                                                                 | Processes: assembly |            |                  |                                                        |   |
| THE INFORMATION CONTAINED IN THIS<br>DRAWING IS THE SOLE PROPERTY OF<br>CONSET A/S. ANY REPRODUCTION IN PART<br>OR AS A WHOLE WITHOUT THE WRITTEN<br>PERMISSION OF CONSET A/S IS PROHIBITED. | WFIGHT:             |            |                  | DWG NO. 147190 0                                       | л |