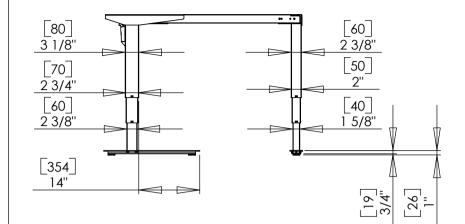

assembled left turned

assembled right turned

| DO NOT SCALE DRAWING                                                                                                                                                                         | SH                  | EET 3 OF 5 | $\square \oplus$ | ConSet A/S Industrivej 23<br>DK-6900 Skjern<br>Denmark | I |
|----------------------------------------------------------------------------------------------------------------------------------------------------------------------------------------------|---------------------|------------|------------------|--------------------------------------------------------|---|
| UNLESS OTHERWISE SPECIFIED:                                                                                                                                                                  |                     | NAME       | DATE             | TITLE:                                                 |   |
| DIMENSIONS ARE IN MILLIMETERS<br>TOLERANCES:<br>LINEAR: According to<br>ANGULAR: DIN 7168-m                                                                                                  | DRAWN               | јо         | 27-02-2018       |                                                        |   |
|                                                                                                                                                                                              | CHECKED             |            |                  | 501-37 XX172-115A                                      |   |
| PROPRIETARY AND CONFIDENTIAL                                                                                                                                                                 | Processes: assembly |            |                  |                                                        |   |
| THE INFORMATION CONTAINED IN THIS<br>DRAWING IS THE SOLE PROPERTY OF<br>CONSET A/S. ANY REPRODUCTION IN PART<br>OR AS A WHOLE WITHOUT THE WRITTEN<br>PERMISSION OF CONSET A/S IS PROHIBITED. | WFIGHT:             |            |                  | DWG NO. 147190 0                                       | л |