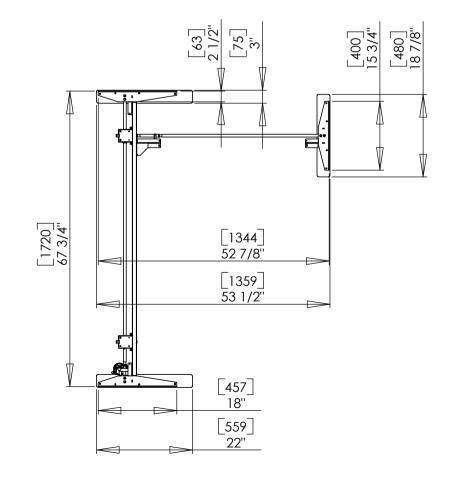

assembled left turned

assembled right turned

| DO NOT SCALE DRAWING                                                                                                                                                                        | SHEET 4 OF 5        |      |            | Conset A/S Industrial Distriction | strivej 23<br>900 Skjern<br>nark |
|---------------------------------------------------------------------------------------------------------------------------------------------------------------------------------------------|---------------------|------|------------|-----------------------------------|----------------------------------|
| UNLESS OTHERWISE SPECIFIED: DIMENSIONS ARE IN MILLIMETERS TOLERANCES: LINEAR: ACCORDINg to ANGULAR: DIN 7168-m                                                                              |                     | NAME | DATE       | TITLE:                            |                                  |
|                                                                                                                                                                                             | DRAWN               | jo   | 27-02-2018 |                                   |                                  |
|                                                                                                                                                                                             | CHECKED             |      |            | 501-37 XX172-142A                 |                                  |
| PROPRIETARY AND CONFIDENTIAL                                                                                                                                                                | Processes: assembly |      |            |                                   |                                  |
| THE INFORMATION CONTAINED IN THIS<br>DRAWING IS THE SOLE PROPERTY OF<br>CONSET A/S. ANY REPRODUCTION IN PART<br>OR AS A WHOLE WITHOUT THE WRITTEN<br>PERMISSION OF CONSET A/S IS PROHIBITED | WFIGHT:             |      |            | DWG NO. 147190                    | REVISION                         |