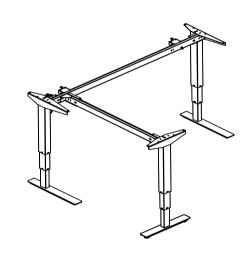

assembled left turned

assembled right turned

| DO NOT SCALE DRAWING                                                                                                                                                                        | SHEET 4 OF 5        |      |            | Conset A/S Industrial Distriction | strivej 23<br>900 Skjern<br>nark |
|---------------------------------------------------------------------------------------------------------------------------------------------------------------------------------------------|---------------------|------|------------|-----------------------------------|----------------------------------|
| UNLESS OTHERWISE SPECIFIED: DIMENSIONS ARE IN MILLIMETERS TOLERANCES: LINEAR: ACCORDINg to ANGULAR: DIN 7168-m                                                                              |                     | NAME | DATE       | TITLE:                            |                                  |
|                                                                                                                                                                                             | DRAWN               | jo   | 27-02-2018 |                                   |                                  |
|                                                                                                                                                                                             | CHECKED             |      |            | 501-37 XX172-142A                 |                                  |
| PROPRIETARY AND CONFIDENTIAL                                                                                                                                                                | Processes: assembly |      |            |                                   |                                  |
| THE INFORMATION CONTAINED IN THIS<br>DRAWING IS THE SOLE PROPERTY OF<br>CONSET A/S. ANY REPRODUCTION IN PART<br>OR AS A WHOLE WITHOUT THE WRITTEN<br>PERMISSION OF CONSET A/S IS PROHIBITED | WFIGHT:             |      |            | DWG NO. 147190                    | REVISION                         |