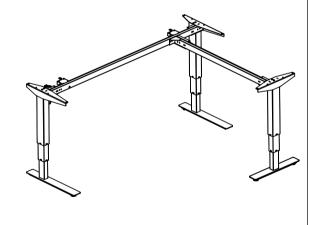

assembled left turned

assembled right turned

| DO NOT SCALE DRAWING                                                                                                                                                                        | SHEET 4 OF 5        |      |            | Conset A/S Industrial Distriction | strivej 23<br>900 Skjern<br>nark |
|---------------------------------------------------------------------------------------------------------------------------------------------------------------------------------------------|---------------------|------|------------|-----------------------------------|----------------------------------|
| UNLESS OTHERWISE SPECIFIED: DIMENSIONS ARE IN MILLIMETERS TOLERANCES: LINEAR: ACCORDINg to ANGULAR: DIN 7168-m                                                                              |                     | NAME | DATE       | TITLE:                            |                                  |
|                                                                                                                                                                                             | DRAWN               | jo   | 27-02-2018 |                                   |                                  |
|                                                                                                                                                                                             | CHECKED             |      |            | 501-37 XX172-142A                 |                                  |
| PROPRIETARY AND CONFIDENTIAL                                                                                                                                                                | Processes: assembly |      |            |                                   |                                  |
| THE INFORMATION CONTAINED IN THIS<br>DRAWING IS THE SOLE PROPERTY OF<br>CONSET A/S. ANY REPRODUCTION IN PART<br>OR AS A WHOLE WITHOUT THE WRITTEN<br>PERMISSION OF CONSET A/S IS PROHIBITED | WFIGHT:             |      |            | DWG NO. 147190                    | REVISION                         |