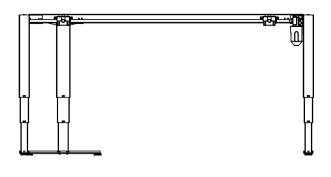

assembled left turned

assembled right turned

| DO NOT SCALE DRAWING                                                                                                                                                                        | SHEET 4 OF 5        |      |            | Conset A/S Industrial Distriction | strivej 23<br>900 Skjern<br>nark |
|---------------------------------------------------------------------------------------------------------------------------------------------------------------------------------------------|---------------------|------|------------|-----------------------------------|----------------------------------|
| UNLESS OTHERWISE SPECIFIED: DIMENSIONS ARE IN MILLIMETERS TOLERANCES: LINEAR: ACCORDINg to ANGULAR: DIN 7168-m                                                                              |                     | NAME | DATE       | TITLE:                            |                                  |
|                                                                                                                                                                                             | DRAWN               | jo   | 27-02-2018 |                                   |                                  |
|                                                                                                                                                                                             | CHECKED             |      |            | 501-37 XX172-142A                 |                                  |
| PROPRIETARY AND CONFIDENTIAL                                                                                                                                                                | Processes: assembly |      |            |                                   |                                  |
| THE INFORMATION CONTAINED IN THIS<br>DRAWING IS THE SOLE PROPERTY OF<br>CONSET A/S. ANY REPRODUCTION IN PART<br>OR AS A WHOLE WITHOUT THE WRITTEN<br>PERMISSION OF CONSET A/S IS PROHIBITED | WFIGHT:             |      |            | DWG NO. 147190                    | REVISION                         |