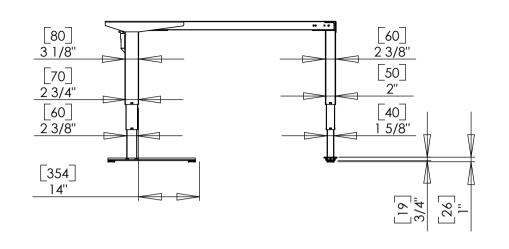

assembled left turned

assembled right turned

| DO NOT SCALE DRAWING                                                                                                                                                                        | SHEET 4 OF 5        |      |            | Conset A/S Industrial Distriction | strivej 23<br>900 Skjern<br>nark |
|---------------------------------------------------------------------------------------------------------------------------------------------------------------------------------------------|---------------------|------|------------|-----------------------------------|----------------------------------|
| UNLESS OTHERWISE SPECIFIED: DIMENSIONS ARE IN MILLIMETERS TOLERANCES: LINEAR: ACCORDINg to ANGULAR: DIN 7168-m                                                                              |                     | NAME | DATE       | TITLE:                            |                                  |
|                                                                                                                                                                                             | DRAWN               | jo   | 27-02-2018 |                                   |                                  |
|                                                                                                                                                                                             | CHECKED             |      |            | 501-37 XX172-142A                 |                                  |
| PROPRIETARY AND CONFIDENTIAL                                                                                                                                                                | Processes: assembly |      |            |                                   |                                  |
| THE INFORMATION CONTAINED IN THIS<br>DRAWING IS THE SOLE PROPERTY OF<br>CONSET A/S. ANY REPRODUCTION IN PART<br>OR AS A WHOLE WITHOUT THE WRITTEN<br>PERMISSION OF CONSET A/S IS PROHIBITED | WFIGHT:             |      |            | DWG NO. 147190                    | REVISION                         |