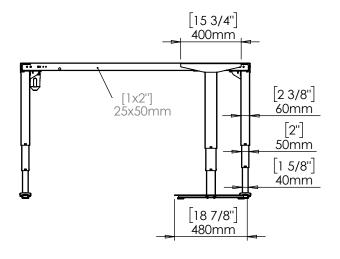

| DO NOT SCALE DRAWING<br>SHEET 1 OF 2                                                                   | ConSet   |      | nSet       | ConSet A/S DK-691 | 00 Skjern<br>nset.com |  |
|--------------------------------------------------------------------------------------------------------|----------|------|------------|-------------------|-----------------------|--|
| UNLESS OTHERWISE SPECIFIED: DIMENSIONS ARE IN MILLIMETERS TOLERANCES: According to LINEAR: DIN 7168-m  |          | NAME | DATE       | TITLE:            |                       |  |
|                                                                                                        | DRAWN    | jo   | 29.01.2019 |                   |                       |  |
|                                                                                                        | WEIGHT   |      |            | 501-43 XX152-111A |                       |  |
| PROPRIETARY AND CONFIDENTIAL                                                                           |          |      | <b>A</b>   |                   |                       |  |
| THE INFORMATION CONTAINED IN THIS DRAWING IS THE SOLE PROPERTY OF CONSET A/S. ANY REPRODUCTION IN PART |          |      |            | DWG NO.           | REVISION              |  |
| OR AS A WHOLE WITHOUT THE WRITTEN PERMISSION OF CONSET A/S IS PROHIBITED.                              | Remarks: |      |            | 149290 0          |                       |  |