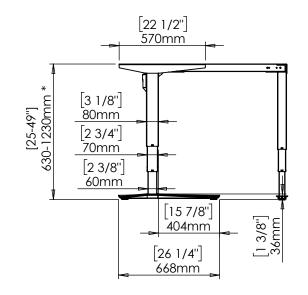

| DO NOT SCALE DRAWING<br>SHEET 1 OF 2                                                                   | ConSet   |      | nSet       | ConSet A/S DK-691 | 00 Skjern<br>nset.com |  |
|--------------------------------------------------------------------------------------------------------|----------|------|------------|-------------------|-----------------------|--|
| UNLESS OTHERWISE SPECIFIED: DIMENSIONS ARE IN MILLIMETERS TOLERANCES: According to LINEAR: DIN 7168-m  |          | NAME | DATE       | TITLE:            |                       |  |
|                                                                                                        | DRAWN    | jo   | 29.01.2019 |                   |                       |  |
|                                                                                                        | WEIGHT   |      |            | 501-43 XX152-111A |                       |  |
| PROPRIETARY AND CONFIDENTIAL                                                                           |          |      | <b>A</b>   |                   |                       |  |
| THE INFORMATION CONTAINED IN THIS DRAWING IS THE SOLE PROPERTY OF CONSET A/S. ANY REPRODUCTION IN PART |          |      |            | DWG NO.           | REVISION              |  |
| OR AS A WHOLE WITHOUT THE WRITTEN PERMISSION OF CONSET A/S IS PROHIBITED.                              | Remarks: |      |            | 149290 0          |                       |  |

\* desk frame stroke