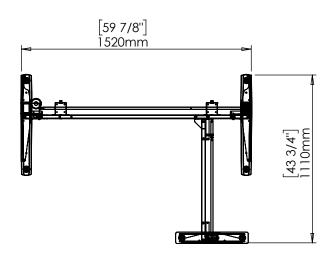

| DO NOT SCALE DRAWING<br>SHEET 1 OF 2                                                                   | ConSet   |      | nSet       | ConSet A/S DK-691 | 00 Skjern<br>nset.com |  |
|--------------------------------------------------------------------------------------------------------|----------|------|------------|-------------------|-----------------------|--|
| UNLESS OTHERWISE SPECIFIED: DIMENSIONS ARE IN MILLIMETERS TOLERANCES: According to LINEAR: DIN 7168-m  |          | NAME | DATE       | TITLE:            |                       |  |
|                                                                                                        | DRAWN    | jo   | 29.01.2019 |                   |                       |  |
|                                                                                                        | WEIGHT   |      |            | 501-43 XX152-111A |                       |  |
| PROPRIETARY AND CONFIDENTIAL                                                                           |          |      | <b>A</b>   |                   |                       |  |
| THE INFORMATION CONTAINED IN THIS DRAWING IS THE SOLE PROPERTY OF CONSET A/S. ANY REPRODUCTION IN PART |          |      |            | DWG NO.           | REVISION              |  |
| OR AS A WHOLE WITHOUT THE WRITTEN PERMISSION OF CONSET A/S IS PROHIBITED.                              | Remarks: |      |            | 149290 0          |                       |  |