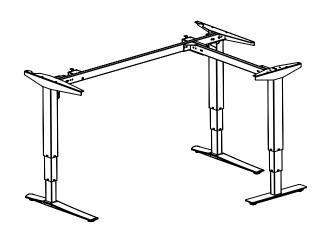

| DO NOT SCALE DRAWING<br>SHEET 1 OF 2                                                                   | ConSet   |      | nSet       | ConSet A/S DK-691 | 00 Skjern<br>nset.com |  |
|--------------------------------------------------------------------------------------------------------|----------|------|------------|-------------------|-----------------------|--|
| UNLESS OTHERWISE SPECIFIED: DIMENSIONS ARE IN MILLIMETERS TOLERANCES: According to LINEAR: DIN 7168-m  |          | NAME | DATE       | TITLE:            |                       |  |
|                                                                                                        | DRAWN    | jo   | 29.01.2019 |                   |                       |  |
|                                                                                                        | WEIGHT   |      |            | 501-43 XX152-111A |                       |  |
| PROPRIETARY AND CONFIDENTIAL                                                                           |          |      | <b>A</b>   |                   |                       |  |
| THE INFORMATION CONTAINED IN THIS DRAWING IS THE SOLE PROPERTY OF CONSET A/S. ANY REPRODUCTION IN PART |          |      |            | DWG NO.           | REVISION              |  |
| OR AS A WHOLE WITHOUT THE WRITTEN PERMISSION OF CONSET A/S IS PROHIBITED.                              | Remarks: |      |            | 149290 0          |                       |  |