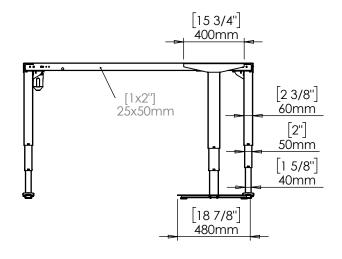

|  | DO NOT SCALE DRAWING SHEET 1 OF 2                                                                      | ConSet   |      |            | ConSet A/S        | DK-6900 Skjern<br>www.conset.com |
|--|--------------------------------------------------------------------------------------------------------|----------|------|------------|-------------------|----------------------------------|
|  | UNLESS OTHERWISE SPECIFIED: DIMENSIONS ARE IN MILLIMETERS TOLERANCES: According to LINEAR: DIN 7168-m  |          | NAME | DATE       | TITLE:            |                                  |
|  |                                                                                                        | DRAWN    | jo   | 29.01.2019 |                   |                                  |
|  |                                                                                                        | WEIGHT   |      |            | 501-43 XX152-151A |                                  |
|  | PROPRIETARY AND CONFIDENTIAL                                                                           |          |      | <b>A</b>   |                   |                                  |
|  | THE INFORMATION CONTAINED IN THIS DRAWING IS THE SOLE PROPERTY OF CONSET A/S. ANY REPRODUCTION IN PART |          |      |            | DWG NO.           | REVISION                         |
|  | OR AS A WHOLE WITHOUT THE WRITTEN PERMISSION OF CONSET A/S IS PROHIBITED.                              | Remarks: |      |            | 149290 0          |                                  |