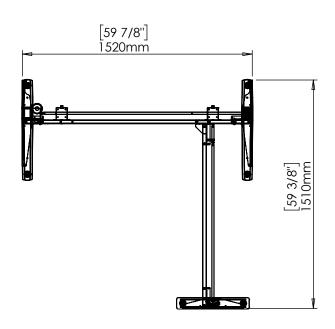

|  | DO NOT SCALE DRAWING SHEET 1 OF 2                                                                      | ConSet   |      |            | ConSet A/S        | DK-6900 Skjern<br>www.conset.com |
|--|--------------------------------------------------------------------------------------------------------|----------|------|------------|-------------------|----------------------------------|
|  | UNLESS OTHERWISE SPECIFIED: DIMENSIONS ARE IN MILLIMETERS TOLERANCES: According to LINEAR: DIN 7168-m  |          | NAME | DATE       | TITLE:            |                                  |
|  |                                                                                                        | DRAWN    | jo   | 29.01.2019 |                   |                                  |
|  |                                                                                                        | WEIGHT   |      |            | 501-43 XX152-151A |                                  |
|  | PROPRIETARY AND CONFIDENTIAL                                                                           |          |      | <b>A</b>   |                   |                                  |
|  | THE INFORMATION CONTAINED IN THIS DRAWING IS THE SOLE PROPERTY OF CONSET A/S. ANY REPRODUCTION IN PART |          |      |            | DWG NO.           | REVISION                         |
|  | OR AS A WHOLE WITHOUT THE WRITTEN PERMISSION OF CONSET A/S IS PROHIBITED.                              | Remarks: |      |            | 149290 0          |                                  |