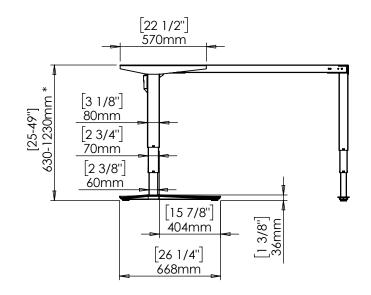

|  | DO NOT SCALE DRAWING SHEET 1 OF 2                                                                      | ConSet   |      |            | ConSet A/S        | DK-6900 Skjern<br>www.conset.com |
|--|--------------------------------------------------------------------------------------------------------|----------|------|------------|-------------------|----------------------------------|
|  | UNLESS OTHERWISE SPECIFIED: DIMENSIONS ARE IN MILLIMETERS TOLERANCES: According to LINEAR: DIN 7168-m  |          | NAME | DATE       | TITLE:            |                                  |
|  |                                                                                                        | DRAWN    | jo   | 29.01.2019 |                   |                                  |
|  |                                                                                                        | WEIGHT   |      |            | 501-43 XX152-151A |                                  |
|  | PROPRIETARY AND CONFIDENTIAL                                                                           |          |      | <b>A</b>   |                   |                                  |
|  | THE INFORMATION CONTAINED IN THIS DRAWING IS THE SOLE PROPERTY OF CONSET A/S. ANY REPRODUCTION IN PART |          |      |            | DWG NO.           | REVISION                         |
|  | OR AS A WHOLE WITHOUT THE WRITTEN PERMISSION OF CONSET A/S IS PROHIBITED.                              | Remarks: |      |            | 149290 0          |                                  |

\* desk frame stroke