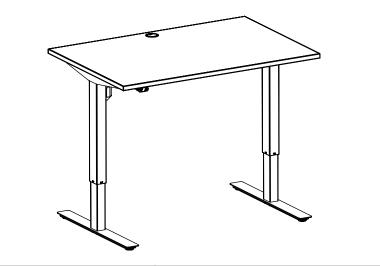

| DO NOT SCALE DRAWING<br>SHEET 1 OF 1                                                                                                                    | ConSet   |      | nSet       | ConSet A/S DK-690        | 00 Skjern<br>set.com |
|---------------------------------------------------------------------------------------------------------------------------------------------------------|----------|------|------------|--------------------------|----------------------|
| UNLESS OTHERWISE SPECIFIED:<br>DIMENSIONS ARE IN MILLIMETERS<br>TOLERANCES: According to<br>LINEAR: DIN 7168-m                                          |          | NAME | DATE       | TITLE:                   |                      |
|                                                                                                                                                         | DRAWN    | јо   | 04.01.2020 |                          |                      |
|                                                                                                                                                         | WEIGHT   |      |            | 501-47 XX112 120-80S3 XX |                      |
| PROPRIETARY AND CONFIDENTIAL<br>THE INFORMATION CONTAINED IN THIS                                                                                       | Remarks: |      |            |                          |                      |
| DRAWING IS THE SOLE PROPERTY OF<br>CONSET A/S. ANY REPRODUCTION IN PART<br>OR AS A WHOLE WITHOUT THE WRITTEN<br>PERMISSION OF CONSET A/S IS PROHIBITED. |          |      |            | DWG NO.                  |                      |
|                                                                                                                                                         |          |      |            | 131660 ()                |                      |