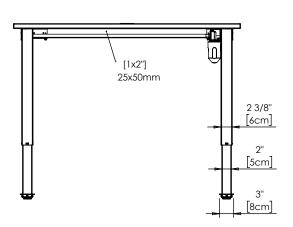

| DO NOT SCALE DRAWING<br>SHEET 1 OF 1                                                                                                                    | ConSet   |      | nSet       | ConSet A/S DK-690        | 00 Skjern<br>set.com |
|---------------------------------------------------------------------------------------------------------------------------------------------------------|----------|------|------------|--------------------------|----------------------|
| UNLESS OTHERWISE SPECIFIED:<br>DIMENSIONS ARE IN MILLIMETERS<br>TOLERANCES: According to<br>LINEAR: DIN 7168-m                                          |          | NAME | DATE       | TITLE:                   |                      |
|                                                                                                                                                         | DRAWN    | јо   | 04.01.2020 |                          |                      |
|                                                                                                                                                         | WEIGHT   |      |            | 501-47 XX112 120-80S3 XX |                      |
| PROPRIETARY AND CONFIDENTIAL<br>THE INFORMATION CONTAINED IN THIS                                                                                       | Remarks: |      |            |                          |                      |
| DRAWING IS THE SOLE PROPERTY OF<br>CONSET A/S. ANY REPRODUCTION IN PART<br>OR AS A WHOLE WITHOUT THE WRITTEN<br>PERMISSION OF CONSET A/S IS PROHIBITED. |          |      |            | DWG NO.                  |                      |
|                                                                                                                                                         |          |      |            | 131660 ()                |                      |