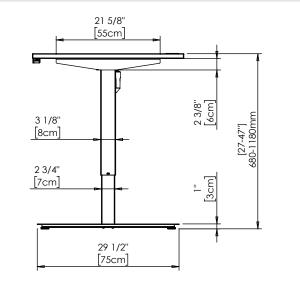

| DO NOT SCALE DRAWING<br>SHEET 1 OF 1                                                                                                                    | ConSet   |      | nSet       | ConSet A/S DK-690        | 00 Skjern<br>set.com |
|---------------------------------------------------------------------------------------------------------------------------------------------------------|----------|------|------------|--------------------------|----------------------|
| UNLESS OTHERWISE SPECIFIED:<br>DIMENSIONS ARE IN MILLIMETERS<br>TOLERANCES: According to<br>LINEAR: DIN 7168-m                                          |          | NAME | DATE       | TITLE:                   |                      |
|                                                                                                                                                         | DRAWN    | јо   | 04.01.2020 |                          |                      |
|                                                                                                                                                         | WEIGHT   |      |            | 501-47 XX112 120-80S3 XX |                      |
| PROPRIETARY AND CONFIDENTIAL<br>THE INFORMATION CONTAINED IN THIS                                                                                       | Remarks: |      |            |                          |                      |
| DRAWING IS THE SOLE PROPERTY OF<br>CONSET A/S. ANY REPRODUCTION IN PART<br>OR AS A WHOLE WITHOUT THE WRITTEN<br>PERMISSION OF CONSET A/S IS PROHIBITED. |          |      |            | DWG NO.                  |                      |
|                                                                                                                                                         |          |      |            | 131660 ()                |                      |