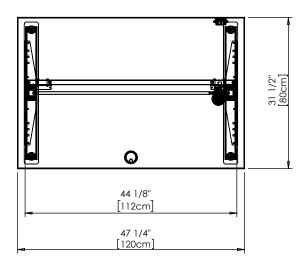

| DO NOT SCALE DRAWING<br>SHEET 1 OF 1                                                                                                                    | ConSet   |      | nSet       | ConSet A/S DK-690        | 00 Skjern<br>set.com |
|---------------------------------------------------------------------------------------------------------------------------------------------------------|----------|------|------------|--------------------------|----------------------|
| UNLESS OTHERWISE SPECIFIED:<br>DIMENSIONS ARE IN MILLIMETERS<br>TOLERANCES: According to<br>LINEAR: DIN 7168-m                                          |          | NAME | DATE       | TITLE:                   |                      |
|                                                                                                                                                         | DRAWN    | јо   | 04.01.2020 |                          |                      |
|                                                                                                                                                         | WEIGHT   |      |            | 501-47 XX112 120-80S3 XX |                      |
| PROPRIETARY AND CONFIDENTIAL<br>THE INFORMATION CONTAINED IN THIS                                                                                       | Remarks: |      |            |                          |                      |
| DRAWING IS THE SOLE PROPERTY OF<br>CONSET A/S. ANY REPRODUCTION IN PART<br>OR AS A WHOLE WITHOUT THE WRITTEN<br>PERMISSION OF CONSET A/S IS PROHIBITED. |          |      |            | DWG NO.                  |                      |
|                                                                                                                                                         |          |      |            | 131660 ()                |                      |