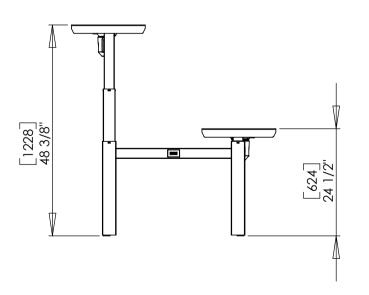

| DO NOT SCALE DRAWING SHEET 1 OF 1                                                                              | WEIGHT:             |      |            | ConSet A/S     | Industrivej 23<br>DK-6900 Skjern<br>Denmark<br>www.conset.com |
|----------------------------------------------------------------------------------------------------------------|---------------------|------|------------|----------------|---------------------------------------------------------------|
| UNLESS OTHERWISE SPECIFIED: DIMENSIONS ARE IN MILLIMETERS TOLERANCES: LINEAR: According to ANGULAR: DIN 7168-m |                     | NAME | DATE       | TITLE:         |                                                               |
|                                                                                                                | DRAWN               | jo   | 20-10-2016 |                |                                                               |
|                                                                                                                | CHECKED             |      |            | 501-88 XX129   |                                                               |
| PROPRIETARY AND CONFIDENTIAL                                                                                   | Processes: assembly |      |            | 001 00 77(127  |                                                               |
| THE INFORMATION CONTAINED IN THIS DRAWING IS THE SOLE PROPERTY OF CONSET A/S. ANY REPRODUCTION IN PAR          | Т                   |      |            | DWG NO. 142470 | REVISION                                                      |
| OR AS A WHOLE WITHOUT THE WRITTEN PERMISSION OF CONSET A/S IS PROHIBITED                                       | Remarks:            |      |            | 1727/0         | _                                                             |