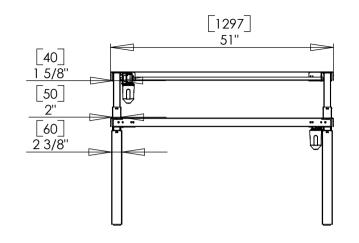

| DO NOT SCALE DRAWING SHEET 1 OF 1                                                                              | WEIGHT:             |      |            | ConSet A/S     | Industrivej 23<br>DK-6900 Skjern<br>Denmark<br>www.conset.com |
|----------------------------------------------------------------------------------------------------------------|---------------------|------|------------|----------------|---------------------------------------------------------------|
| UNLESS OTHERWISE SPECIFIED: DIMENSIONS ARE IN MILLIMETERS TOLERANCES: LINEAR: According to ANGULAR: DIN 7168-m |                     | NAME | DATE       | TITLE:         |                                                               |
|                                                                                                                | DRAWN               | jo   | 20-10-2016 |                |                                                               |
|                                                                                                                | CHECKED             |      |            | 501-88 XX129   |                                                               |
| PROPRIETARY AND CONFIDENTIAL                                                                                   | Processes: assembly |      |            | 001 00 77(127  |                                                               |
| THE INFORMATION CONTAINED IN THIS DRAWING IS THE SOLE PROPERTY OF CONSET A/S. ANY REPRODUCTION IN PAR          | Т                   |      |            | DWG NO. 142470 | REVISION                                                      |
| OR AS A WHOLE WITHOUT THE WRITTEN PERMISSION OF CONSET A/S IS PROHIBITED                                       | Remarks:            |      |            | 1727/0         | _                                                             |