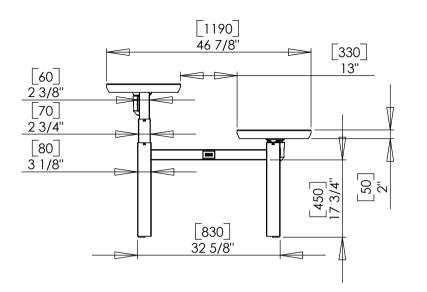

| DO NOT SCALE DRAWING SHEET 1 OF 1                                                                              | WEIGHT:             |      |            | ConSet A/S     | Industrivej 23<br>DK-6900 Skjern<br>Denmark<br>www.conset.com |
|----------------------------------------------------------------------------------------------------------------|---------------------|------|------------|----------------|---------------------------------------------------------------|
| UNLESS OTHERWISE SPECIFIED: DIMENSIONS ARE IN MILLIMETERS TOLERANCES: LINEAR: According to ANGULAR: DIN 7168-m |                     | NAME | DATE       | TITLE:         |                                                               |
|                                                                                                                | DRAWN               | jo   | 20-10-2016 |                |                                                               |
|                                                                                                                | CHECKED             |      |            | 501-88 XX129   |                                                               |
| PROPRIETARY AND CONFIDENTIAL                                                                                   | Processes: assembly |      |            | 001 00 77(127  |                                                               |
| THE INFORMATION CONTAINED IN THIS DRAWING IS THE SOLE PROPERTY OF CONSET A/S. ANY REPRODUCTION IN PAR          | Т                   |      |            | DWG NO. 142470 | REVISION                                                      |
| OR AS A WHOLE WITHOUT THE WRITTEN PERMISSION OF CONSET A/S IS PROHIBITED                                       | Remarks:            |      |            | 1727/0         | _                                                             |