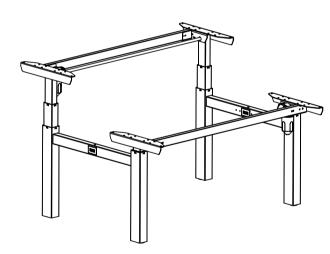

| DO NOT SCALE DRAWING SHEET 1 OF 1                                                                              | WEIGHT:             |      |            | ConSet A/S     | Industrivej 23<br>DK-6900 Skjern<br>Denmark<br>www.conset.com |
|----------------------------------------------------------------------------------------------------------------|---------------------|------|------------|----------------|---------------------------------------------------------------|
| UNLESS OTHERWISE SPECIFIED: DIMENSIONS ARE IN MILLIMETERS TOLERANCES: LINEAR: According to ANGULAR: DIN 7168-m |                     | NAME | DATE       | TITLE:         |                                                               |
|                                                                                                                | DRAWN               | jo   | 20-10-2016 |                |                                                               |
|                                                                                                                | CHECKED             |      |            | 501-88 XX129   |                                                               |
| PROPRIETARY AND CONFIDENTIAL                                                                                   | Processes: assembly |      |            | 001 00 77(127  |                                                               |
| THE INFORMATION CONTAINED IN THIS DRAWING IS THE SOLE PROPERTY OF CONSET A/S. ANY REPRODUCTION IN PAR          | Т                   |      |            | DWG NO. 142470 | REVISION                                                      |
| OR AS A WHOLE WITHOUT THE WRITTEN PERMISSION OF CONSET A/S IS PROHIBITED                                       | Remarks:            |      |            | 1727/0         | _                                                             |