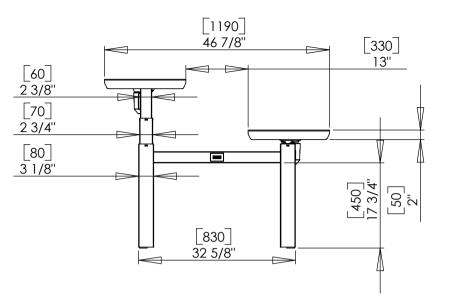

| DO NOT SCALE DRAWING SHEET 1 OF 1                                                                                                        | WEIGHT:             |      |            | │ ConSet A/S 🗒 | dustrivej 23<br>K-6900 Skjern<br>enmark<br>ww.conset.com |
|------------------------------------------------------------------------------------------------------------------------------------------|---------------------|------|------------|----------------|----------------------------------------------------------|
| UNLESS OTHERWISE SPECIFIED: DIMENSIONS ARE IN MILLIMETERS TOLERANCES: LINEAR: According to LINEAR: DIN 7168-m                            |                     | NAME | DATE       | TITLE:         |                                                          |
|                                                                                                                                          | DRAWN               | jo   | 16-01-2018 |                |                                                          |
|                                                                                                                                          | CHECKED             |      |            | 501-88 XX092   |                                                          |
| PROPRIETARY AND CONFIDENTIAL                                                                                                             | Processes: assembly |      |            | 001 00 ///072  |                                                          |
| THE INFORMATION CONTAINED IN THIS DRAWING IS THE SOLE PROPERTY OF CONSET A/S. ANY REPRODUCTION IN PART OR AS A WHOLE WITHOUT THE WRITTEN |                     |      |            | DWG NO. 147130 | REVISION 2                                               |
| PERMISSION OF CONSET A/S IS PROHIBITED. Remarks:                                                                                         |                     |      | 1 17 100   |                |                                                          |