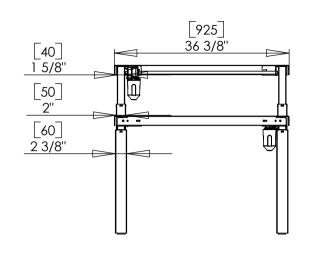

| DO NOT SCALE DRAWING SHEET 1 OF 1                                                                                                        | WEIGHT:             |      |            | │ ConSet A/S 🗒 | dustrivej 23<br>K-6900 Skjern<br>enmark<br>ww.conset.com |
|------------------------------------------------------------------------------------------------------------------------------------------|---------------------|------|------------|----------------|----------------------------------------------------------|
| UNLESS OTHERWISE SPECIFIED: DIMENSIONS ARE IN MILLIMETERS TOLERANCES: LINEAR: According to LINEAR: DIN 7168-m                            |                     | NAME | DATE       | TITLE:         |                                                          |
|                                                                                                                                          | DRAWN               | jo   | 16-01-2018 |                |                                                          |
|                                                                                                                                          | CHECKED             |      |            | 501-88 XX092   |                                                          |
| PROPRIETARY AND CONFIDENTIAL                                                                                                             | Processes: assembly |      |            | 001 00 ///072  |                                                          |
| THE INFORMATION CONTAINED IN THIS DRAWING IS THE SOLE PROPERTY OF CONSET A/S. ANY REPRODUCTION IN PART OR AS A WHOLE WITHOUT THE WRITTEN |                     |      |            | DWG NO. 147130 | REVISION 2                                               |
| PERMISSION OF CONSET A/S IS PROHIBITED. Remarks:                                                                                         |                     |      | 1 17 100   |                |                                                          |