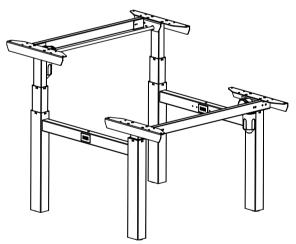

| DO NOT SCALE DRAWING SHEET 1 OF 1                                                                                                        | WEIGHT:             |      |            | │ ConSet A/S 🗒 | dustrivej 23<br>K-6900 Skjern<br>enmark<br>ww.conset.com |
|------------------------------------------------------------------------------------------------------------------------------------------|---------------------|------|------------|----------------|----------------------------------------------------------|
| UNLESS OTHERWISE SPECIFIED: DIMENSIONS ARE IN MILLIMETERS TOLERANCES: LINEAR: According to LINEAR: DIN 7168-m                            |                     | NAME | DATE       | TITLE:         |                                                          |
|                                                                                                                                          | DRAWN               | jo   | 16-01-2018 |                |                                                          |
|                                                                                                                                          | CHECKED             |      |            | 501-88 XX092   |                                                          |
| PROPRIETARY AND CONFIDENTIAL                                                                                                             | Processes: assembly |      |            | 001 00 ///072  |                                                          |
| THE INFORMATION CONTAINED IN THIS DRAWING IS THE SOLE PROPERTY OF CONSET A/S. ANY REPRODUCTION IN PART OR AS A WHOLE WITHOUT THE WRITTEN |                     |      |            | DWG NO. 147130 | REVISION 2                                               |
| PERMISSION OF CONSET A/S IS PROHIBITED. Remarks:                                                                                         |                     |      | 1 17 100   |                |                                                          |