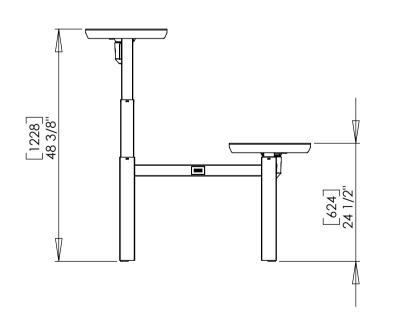

| DO NOT SCALE DRAWING SHEET 1 OF 1                                                                                                        | WEIGHT:             |      |            | │ ConSet A/S 🗒 | dustrivej 23<br>K-6900 Skjern<br>enmark<br>ww.conset.com |
|------------------------------------------------------------------------------------------------------------------------------------------|---------------------|------|------------|----------------|----------------------------------------------------------|
| UNLESS OTHERWISE SPECIFIED: DIMENSIONS ARE IN MILLIMETERS TOLERANCES: LINEAR: According to LINEAR: DIN 7168-m                            |                     | NAME | DATE       | TITLE:         |                                                          |
|                                                                                                                                          | DRAWN               | jo   | 16-01-2018 |                |                                                          |
|                                                                                                                                          | CHECKED             |      |            | 501-88 XX092   |                                                          |
| PROPRIETARY AND CONFIDENTIAL                                                                                                             | Processes: assembly |      |            | 001 00 ///072  |                                                          |
| THE INFORMATION CONTAINED IN THIS DRAWING IS THE SOLE PROPERTY OF CONSET A/S. ANY REPRODUCTION IN PART OR AS A WHOLE WITHOUT THE WRITTEN |                     |      |            | DWG NO. 147130 | REVISION 2                                               |
| PERMISSION OF CONSET A/S IS PROHIBITED. Remarks:                                                                                         |                     |      | 1 17 100   |                |                                                          |