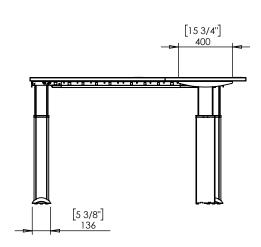

| DO NOT SCALE DRAWING<br>SHEET 1 OF 2                                                                                 | ConSet            |      | nSet       | ConSet A/S DK-69                       | 00 Skjern<br>1set.com |
|----------------------------------------------------------------------------------------------------------------------|-------------------|------|------------|----------------------------------------|-----------------------|
| UNLESS OTHERWISE SPECIFIED:<br>DIMENSIONS ARE IN MILLIMETERS<br>TOLERANCES: According to<br>LINEAR: DIN 7168-m       |                   | NAME | DATE       | TITLE:                                 |                       |
|