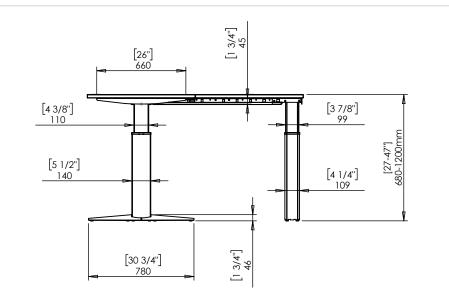

| DO NOT SCALE DRAWING<br>SHEET 1 OF 2                                                                                 | ConSet            |      | nSet       | ConSet A/S DK-69                       | 00 Skjern<br>1set.com |
|----------------------------------------------------------------------------------------------------------------------|-------------------|------|------------|----------------------------------------|-----------------------|
| UNLESS OTHERWISE SPECIFIED:<br>DIMENSIONS ARE IN MILLIMETERS<br>TOLERANCES: According to<br>LINEAR: DIN 7168-m       |                   | NAME | DATE       | TITLE:                                 |                       |
|