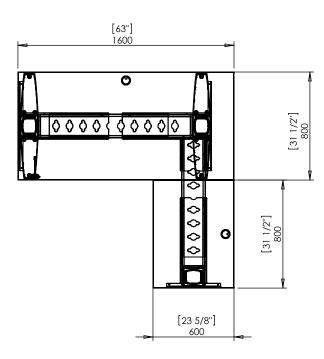

| DO NOT SCALE DRAWING<br>SHEET 1 OF 2                                                                                 | ConSet            |      | nSet       | ConSet A/S DK-69                       | 00 Skjern<br>1set.com |
|----------------------------------------------------------------------------------------------------------------------|-------------------|------|------------|----------------------------------------|-----------------------|
| UNLESS OTHERWISE SPECIFIED:<br>DIMENSIONS ARE IN MILLIMETERS<br>TOLERANCES: According to<br>LINEAR: DIN 7168-m       |                   | NAME | DATE       | TITLE:                                 |                       |
|