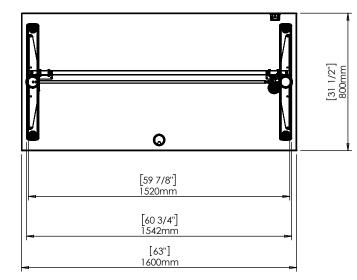

| DO NOT SCALE DRAWING<br>SHEET 1 OF 2                                                                                       | ConSet      |      | nSet       | ConSet A/S DK-69         | 00 Skjern<br>nset.com |
|----------------------------------------------------------------------------------------------------------------------------|-------------|------|------------|--------------------------|-----------------------|
| UNLESS OTHERWISE SPECIFIED:<br>DIMENSIONS ARE IN MILLIMETERS<br>TOLERANCES:<br>LINEAR: According to<br>ANGULAR: DIN 7168-m |             | NAME | DATE       | TITLE:                   |                       |
|                                                                                                                            | DRAWN       | јо   | 29.01.2019 |