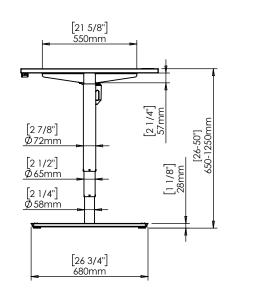

| DO NOT SCALE DRAWING<br>SHEET 1 OF 2                                                                                       | ConSet      |      | nSet       | ConSet A/S DK-69         | 00 Skjern<br>nset.com |
|----------------------------------------------------------------------------------------------------------------------------|-------------|------|------------|--------------------------|-----------------------|
| UNLESS OTHERWISE SPECIFIED:<br>DIMENSIONS ARE IN MILLIMETERS<br>TOLERANCES:<br>LINEAR: According to<br>ANGULAR: DIN 7168-m |             | NAME | DATE       | TITLE:                   |                       |
|                                                                                                                            | DRAWN       | јо   | 29.01.2019