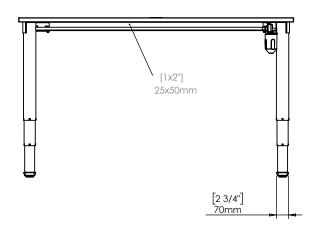

| DO NOT SCALE DRAWING<br>SHEET 1 OF 2                                                                                       | ConSet      |      | nSet       | ConSet A/S DK-69         | 00 Skjern<br>nset.com |
|----------------------------------------------------------------------------------------------------------------------------|-------------|------|------------|--------------------------|-----------------------|
| UNLESS OTHERWISE SPECIFIED:<br>DIMENSIONS ARE IN MILLIMETERS<br>TOLERANCES:<br>LINEAR: According to<br>ANGULAR: DIN 7168-m |             | NAME | DATE       | TITLE:                   |                       |
|                                                                                                                            | DRAWN       | јо   | 29.01.20