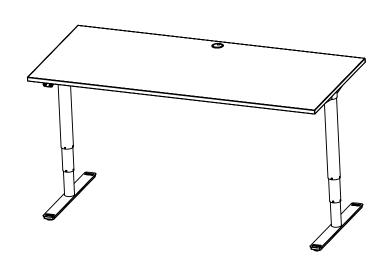

| DO NOT SCALE DRAWING | ConCot |
|----------------------|--------|
| SHEET 1 OF 2         | ConSet |

UNLESS OTHERWISE SPECIFIED:
DIMENSIONS ARE IN MILLIMETERS
TOLERANCES:
According to According to DIN 7168-m ANGULAR:

## PROPRIETARY AND CONFIDENTIAL

THE INFORMATION CONTAINED IN THIS DRAWING IS THE SOLE PROPERTY OF CONSET A/S. ANY REPRODUCTION IN PART OR AS A WHOLE WITHOUT THE WRITTEN PERMISSION OF CONSET A/S IS PROHIBITED.

|  |        | NAME | DATE       |
|--|--------|------|------------|
|  | DRAWN  | jo   | 29.01.2019 |
|  | WEIGHT |      |            |

ConSet A/S

DK-6900 Skjern www.conset.com

501-49 XX172 180-80S3 XX

DWG NO.

148960

REVISION 0