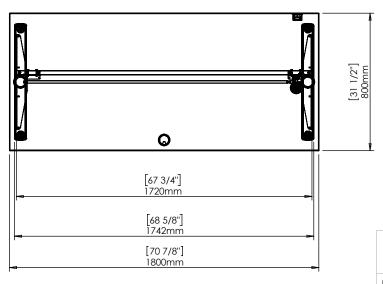

| DO NOT SCALE DRAWING | ConCot |
|----------------------|--------|
| SHEET 1 OF 2         | ConSet |

UNLESS OTHERWISE SPECIFIED:
DIMENSIONS ARE IN MILLIMETERS
TOLERANCES:
According to According to DIN 7168-m ANGULAR:

## PROPRIETARY AND CONFIDENTIAL

THE INFORMATION CONTAINED IN THIS DRAWING IS THE SOLE PROPERTY OF CONSET A/S. ANY REPRODUCTION IN PART OR AS A WHOLE WITHOUT THE WRITTEN PERMISSION OF CONSET A/S IS PROHIBITED.

|  |        | NAME | DATE       |
|--|--------|------|------------|
|  | DRAWN  | jo   | 29.01.2019 |
|  | WEIGHT |      |            |

ConSet A/S

DK-6900 Skjern www.conset.com

501-49 XX172 180-80S3 XX

DWG NO.

148960

REVISION 0