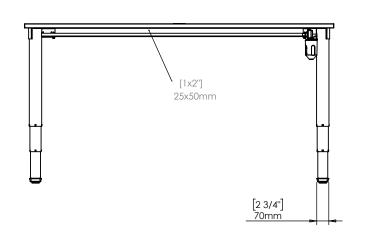

| DO NOT SCALE DRAWING | ConCot |
|----------------------|--------|
| SHEET 1 OF 2         | ConSet |

UNLESS OTHERWISE SPECIFIED:
DIMENSIONS ARE IN MILLIMETERS
TOLERANCES:
According to According to DIN 7168-m ANGULAR:

## PROPRIETARY AND CONFIDENTIAL

THE INFORMATION CONTAINED IN THIS DRAWING IS THE SOLE PROPERTY OF CONSET A/S. ANY REPRODUCTION IN PART OR AS A WHOLE WITHOUT THE WRITTEN PERMISSION OF CONSET A/S IS PROHIBITED.

|  |        | NAME | DATE       |
|--|--------|------|------------|
|  | DRAWN  | jo   | 29.01.2019 |
|  | WEIGHT |      |            |

ConSet A/S

DK-6900 Skjern www.conset.com

501-49 XX172 180-80S3 XX

DWG NO.

148960

REVISION 0