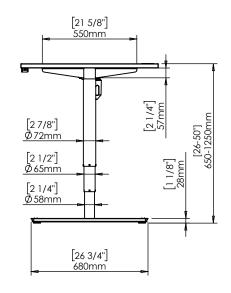

| DO NOT SCALE DRAWING | ConCot |
|----------------------|--------|
| SHEET 1 OF 2         | ConSet |

UNLESS OTHERWISE SPECIFIED:
DIMENSIONS ARE IN MILLIMETERS
TOLERANCES:
According to According to DIN 7168-m ANGULAR:

## PROPRIETARY AND CONFIDENTIAL

THE INFORMATION CONTAINED IN THIS DRAWING IS THE SOLE PROPERTY OF CONSET A/S. ANY REPRODUCTION IN PART OR AS A WHOLE WITHOUT THE WRITTEN PERMISSION OF CONSET A/S IS PROHIBITED.

|  |        | NAME | DATE       |
|--|--------|------|------------|
|  | DRAWN  | jo   | 29.01.2019 |
|  | WEIGHT |      |            |

ConSet A/S

DK-6900 Skjern www.conset.com

501-49 XX172 180-80S3 XX

DWG NO.

148960

REVISION 0